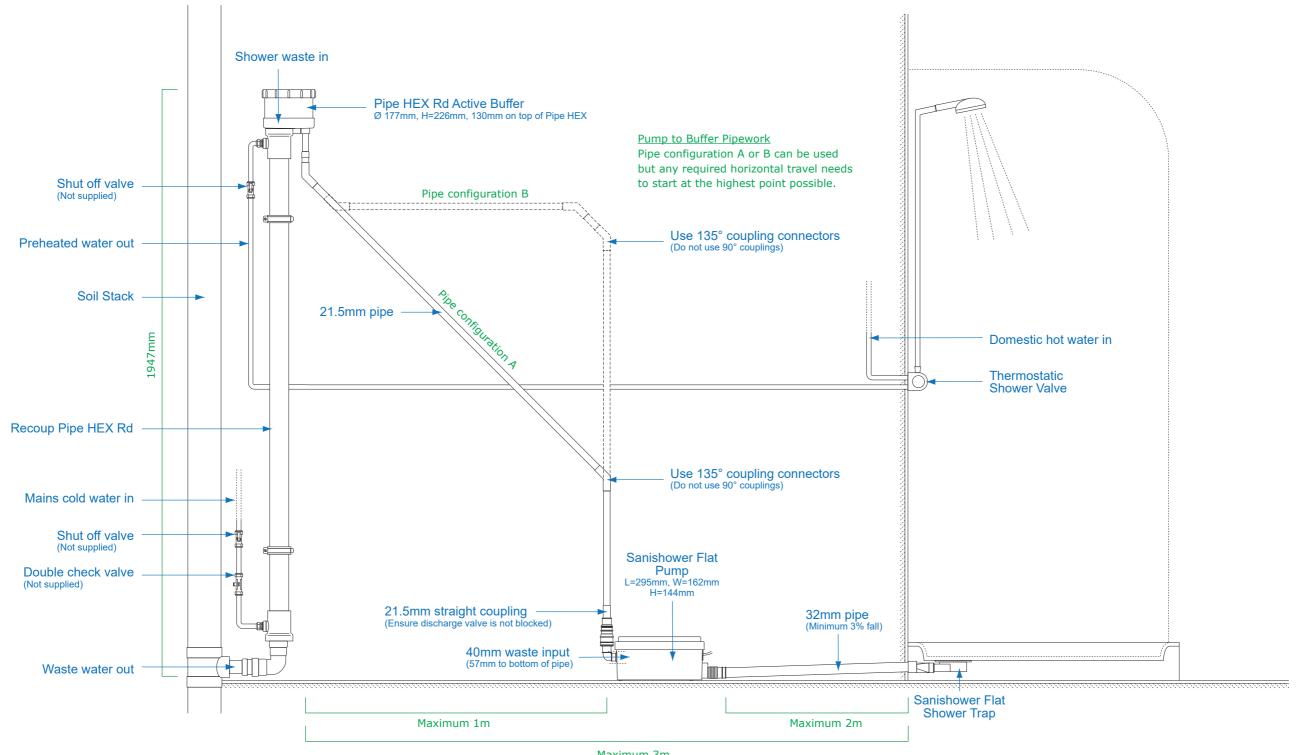

Maximum 3m

These drawings are specific to Waste Water Heat Recovery for Showers (WWHRS). Recoup Energy Solutions Ltd do not hold any responsibility for the design or M&E integration of WWHRS to the cold water services. It is the responsibility of the installer to read the specification and installation instructions. WWHRS drawings and installation documentation must be adhered to. THIS DRAWING REMAINS THE PROPERTY OF RECOUP ENERGY SOLUTIONS LTD.