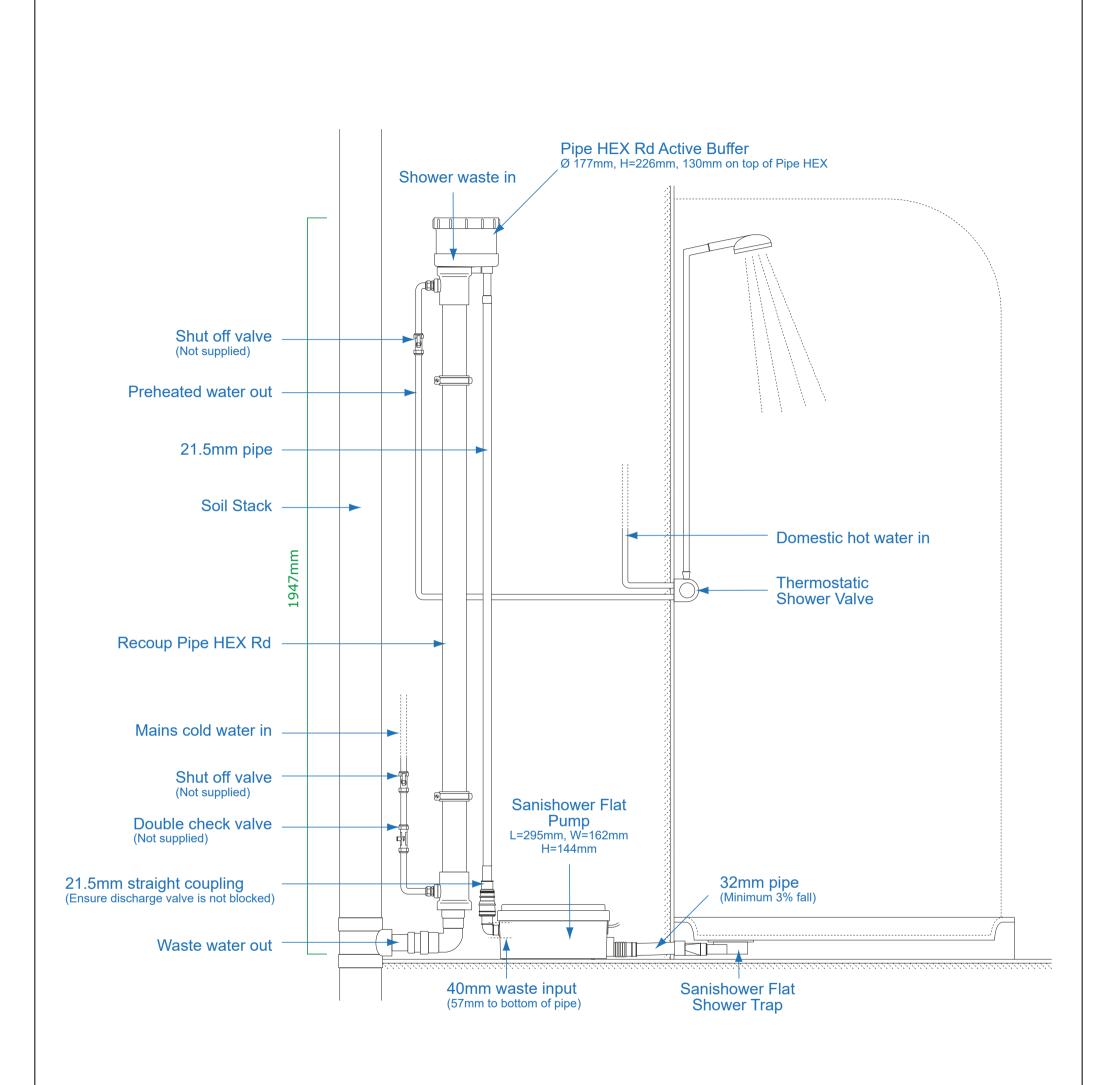

These drawings are specific to Waste Water Heat Recovery for Showers (WWHRS). Recoup Energy Solutions Ltd do not hold any responsibility for the design or M&E integration of WWHRS to the cold water services. It is the responsibility of the installer to read the specification and installation instructions. WWHRS drawings and installation documentation must be adhered to. THIS DRAWING REMAINS THE PROPERTY OF RECOUP ENERGY SOLUTIONS LTD.

Т

| RECCUP                                                 | t: 01379 844010                             | Title: | Recoup Pipe HEX Rd Active-F Install Diagram |
|--------------------------------------------------------|---------------------------------------------|--------|---------------------------------------------|
|                                                        | e: info@recoup.co.uk<br>w: www.recoup.co.uk | Date:  | 28 / 02 / 2023                              |
| Recoup Energy Solutions Ltd, PO Box 365, Eye, IP22 9BH |                                             | Scale: | Scale 1:10 @A3                              |