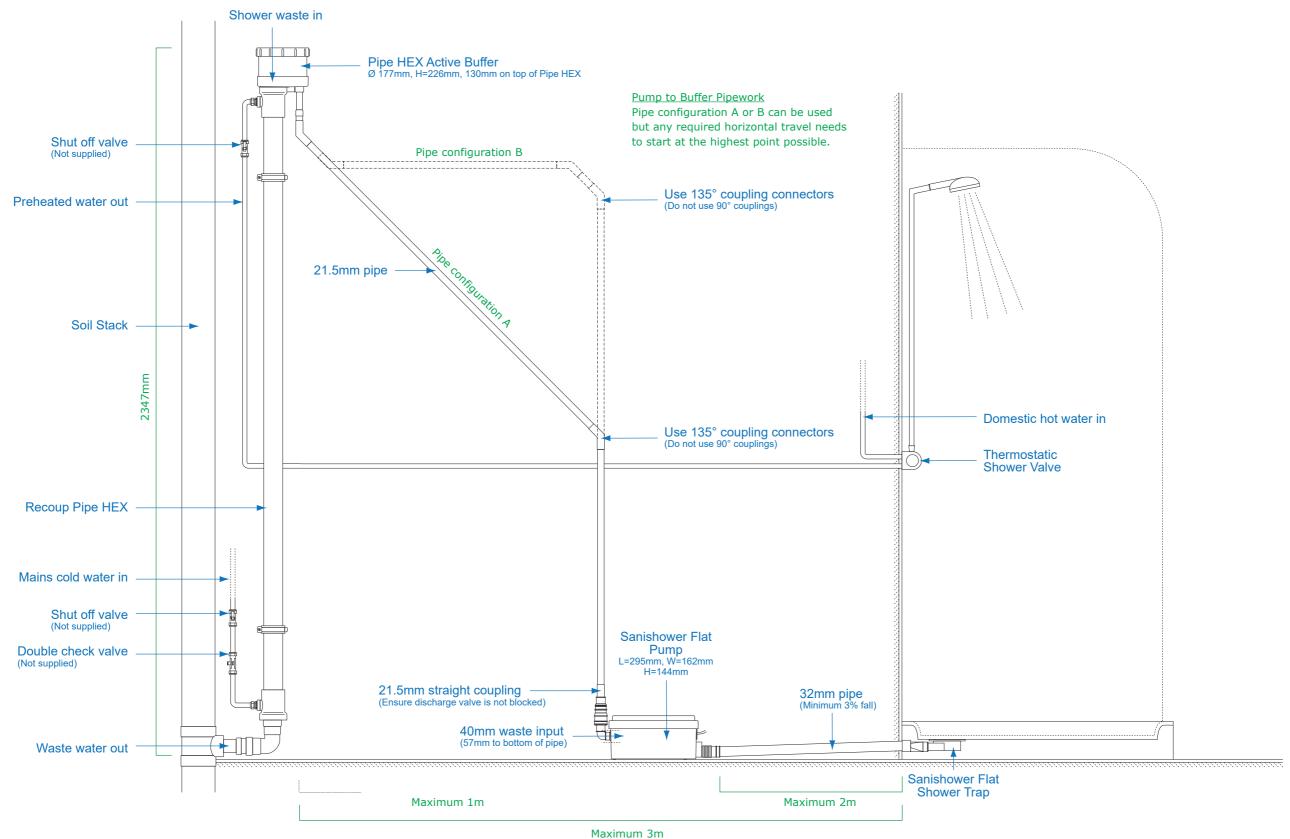

These drawings are specific to Waste Water Heat Recovery for Showers (WWHRS). Recoup Energy Solutions Ltd do not hold any responsibility for the design or M&E integration of WWHRS to the cold water services. It is the responsibility of the installer to read the specification and installation instructions. WWHRS drawings and installation documentation must be adhered to. THIS DRAWING REMAINS THE PROPERTY OF RECOUP ENERGY SOLUTIONS LTD.

t: 01379 844010 e: info@recoup.co.uk w: www.recoup.co.uk

PO Box 365, Eye,

IP22 9BH

Recoup Energy Solutions Ltd

Recoup Pipe HEX Active-F Install Restrictions & Pipe Configuration Title:

28 / 02 / 2023 Date: