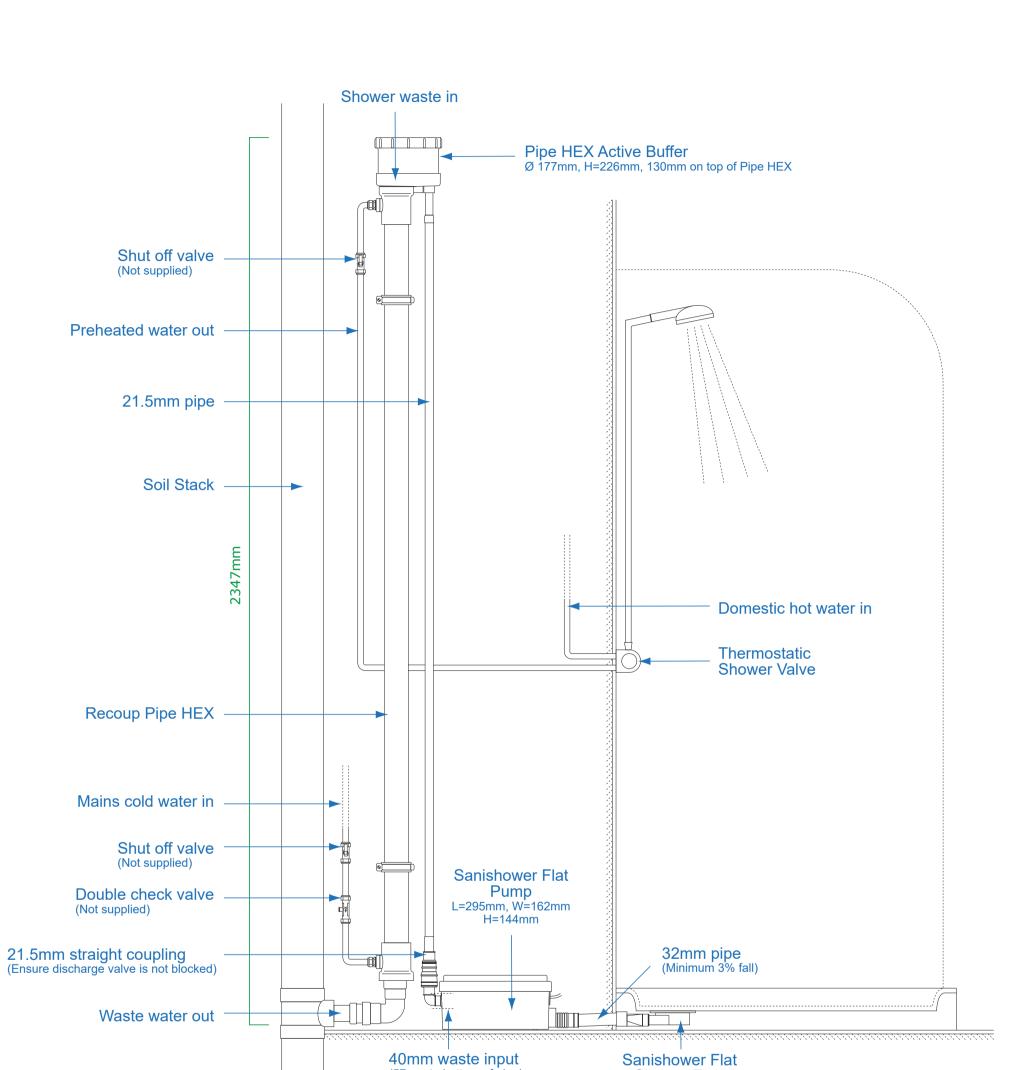

(57mm to bottom of pipe)

Shower Trap

These drawings are specific to Waste Water Heat Recovery for Showers (WWHRS). Recoup Energy Solutions Ltd do not hold any responsibility for the design or M&E integration of WWHRS to the cold water services. It is the responsibility of the installer to read the specification and installation instructions. WWHRS drawings and installation documentation must be adhered to. THIS DRAWING REMAINS THE PROPERTY OF RECOUP ENERGY SOLUTIONS LTD.

т

| RECCUP                                                 | t: 01379 844010                             | Title: | Recoup Pipe HEX Active-F Install Diagram |  |
|--------------------------------------------------------|---------------------------------------------|--------|------------------------------------------|--|
|                                                        | e: info@recoup.co.uk<br>w: www.recoup.co.uk | Date:  | 28 / 02 / 2023                           |  |
| Recoup Energy Solutions Ltd, PO Box 365, Eye, IP22 9BH |                                             | Scale: | Scale 1:10 @A3                           |  |