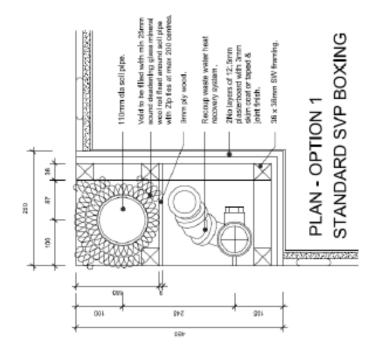

# Examples of installation layouts Boxing Detail – SVP Recoup Pipe+ HE

## Installation

- Ensure adequate fixing locations for Pipe+ HE mounting brackets.
- Plywood partition is an option to ensure insulation is kept away from Pipe+ HE, but not essential.
- Both options are 'worst case scenario' meaning no consideration has been given to the potential rotation of the top waste connection, which could allow for smaller boxing and/or use of ceiling void for some of the rotator width.
  - The bottom and top waste rotators can be turned 360° independently of the main pipe to aid installation and potentially reduce boxing sizes
- The Recoup Pipe+ HE is available from us to produce 3D images in CAD files to help model the boxing requirements.