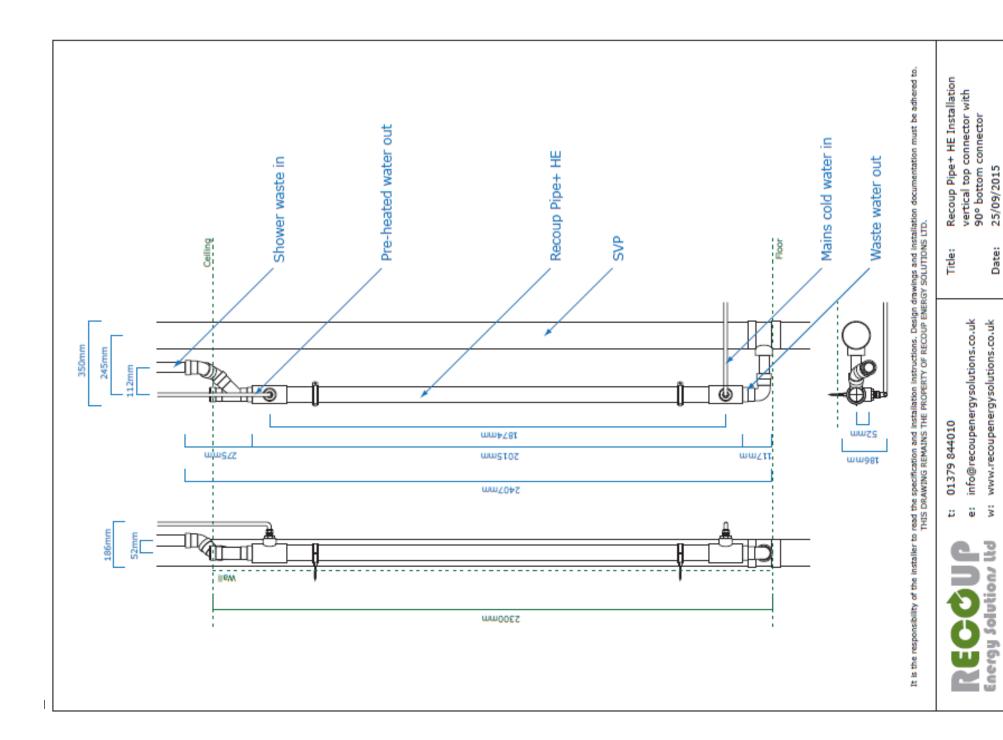

on is kept away from Pipe+ HE, but not essential.
- Both options are 'worst case scenario' meaning no consideration has been given to the potential rotation of the top waste connection, which could allow for smaller boxing and/or use of ceiling void for some of the rotator width.
  - The bottom and top waste rotators can be turned 360° independently of the main pipe to aid installation and potentially reduce boxing sizes
- The Recoup Pipe+ HE is available from us to produce 3D images in CAD files to help model the boxing requirements.

Disclaimer: These are potential options suggested by Recoup Energy Solutions, but all designs and details should be checked to ensure compliance with current building regulations at time of use, and all final details are the responsibility of the designer.



Scale 1:10 @ A3

Scale:

Recoup Energy Solutions Ltd, PO Box 365, Eye, IP22 9BH



Recoup Energy Solutions Ltd, PO Box 365, Eye, IP22 9BH