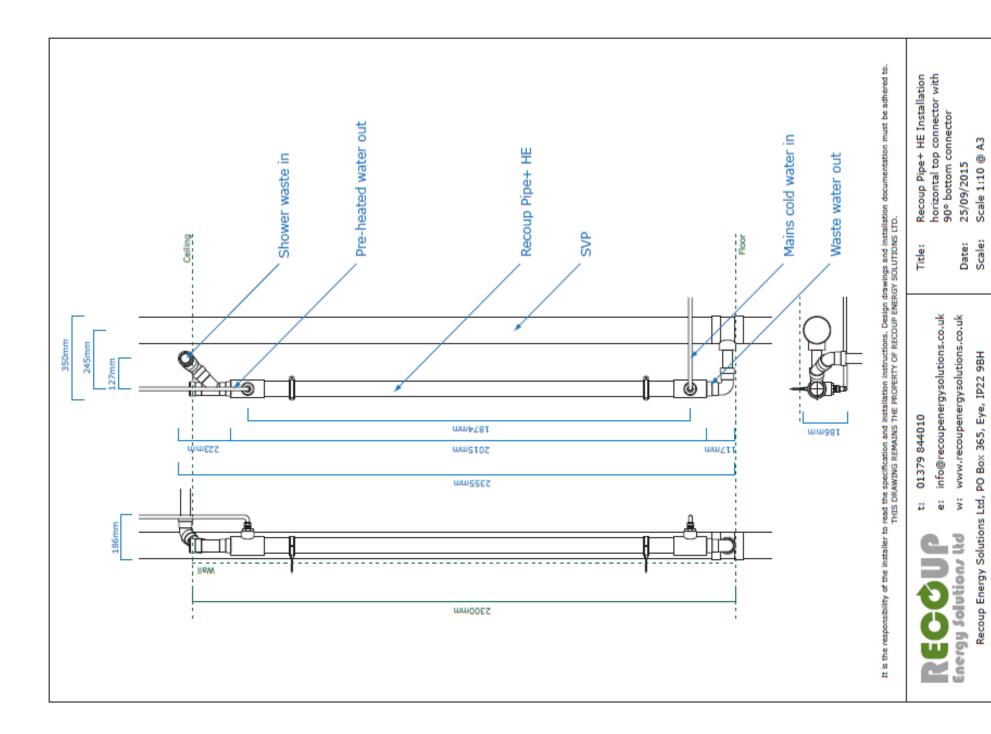

# Examples of installation layouts Boxing Detail – SVP Recoup Pipe+ HE

## Installation

- Ensure adequate fixing locations for Pipe+ HE mounting brackets.
- Plywood partition is an option to ensure insulation is kept away from Pipe+ HE, but not essential.
- Both options are 'worst case scenario' meaning no consideration has been given to the potential rotation of the top waste connection, which could allow for smaller boxing and/or use of ceiling void for some of the rotator width.
  - The bottom and top waste rotators can be turned 360° independently of the main pipe to aid installation and potentially reduce boxing sizes
- The Recoup Pipe+ HE is available from us to produce 3D images in CAD files to help model the boxing requirements.