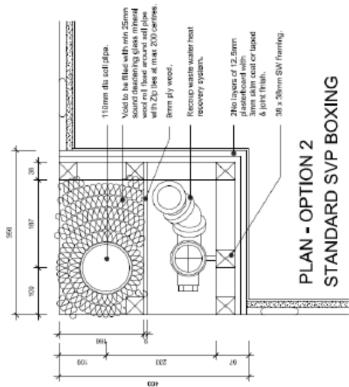

# Examples of installation layouts Boxing Detail – SVP Recoup Pipe+ HE

## Installation

- Ensure adequate fixing locations for Pipe+ HE mounting brackets.
- Plywood partition is an option to ensure insulation is kept away from Pipe+ HE, but not essential.
- Both options are 'worst case scenario' meaning no consideration has been given to the potential rotation of the top waste connection, which could allow for smaller boxing and/or use of ceiling void for some of the rotator width.
  - The bottom and top waste rotators can be turned 360° independently of the main pipe to aid installation and potentially reduce boxing sizes
- The Recoup Pipe+ HE is available from us to produce 3D images in CAD files to help model the boxing requirements.