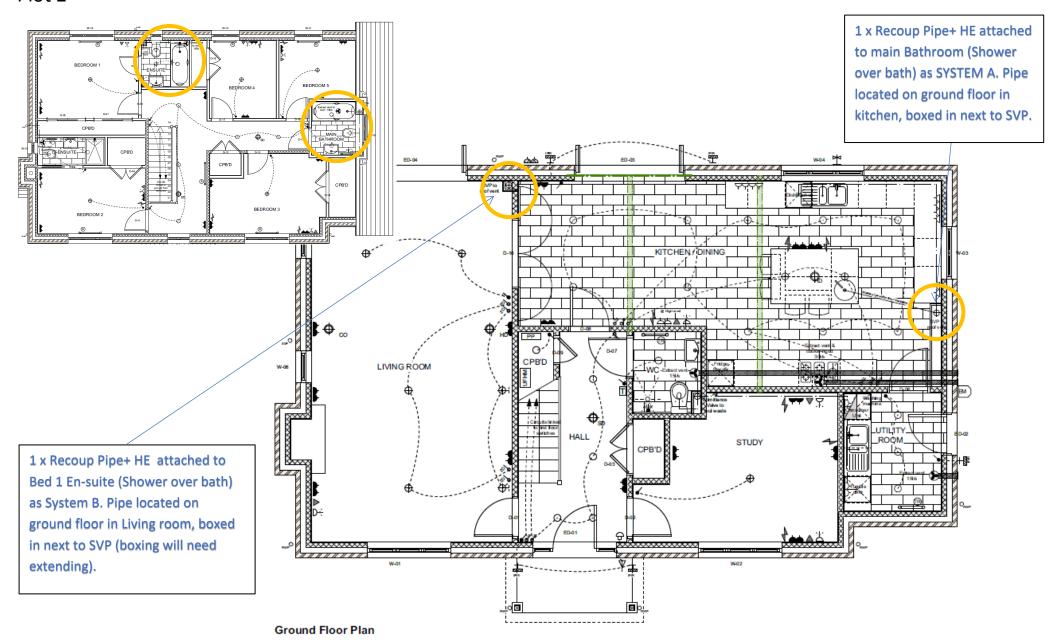

### Example WWHRS options for *Developers:*Bespoke Installer Guidance Document

|           | Drawing<br>Number |                                         | WWHRS System:                                    | Installation as System A                          | WWHRS System: Installation as System B           |                                                   | WWHRS System: Installation as System C           |                                                   |                                                                                                                                                                                                                                                                                                                            |
|-----------|-------------------|-----------------------------------------|--------------------------------------------------|---------------------------------------------------|--------------------------------------------------|---------------------------------------------------|--------------------------------------------------|---------------------------------------------------|----------------------------------------------------------------------------------------------------------------------------------------------------------------------------------------------------------------------------------------------------------------------------------------------------------------------------|
| Plot      |                   | Total Rooms<br>with Showers<br>or Baths | Attached to Mixer Showers<br>in room with a Bath | Attached to Mixer showers in rooms without a bath | Attached to Mixer Showers<br>in room with a Bath | Attached to Mixer showers in rooms without a bath | Attached to Mixer Showers<br>in room with a Bath | Attached to Mixer showers in rooms without a bath | in Installtion notes                                                                                                                                                                                                                                                                                                       |
| 1&3       | 105               | 3                                       | 1 x Pipe+ HE                                     | 0                                                 | 1 x Pipe+ HE                                     | 0                                                 | 0                                                | 0                                                 | 1x Recoup Pipe+ HE attached to main Bathroom (Shower over bath) as SYSTEM A. Pipe located on ground floor in kitchen, boxed in next to SVP.  1x Recoup Pipe+ HE attached to Bed 1 En-suite (Shower over bath) as System B. Pipe located on ground floor in Living room, boxed in next to SVP (boxing will need extending). |
| 2         | 110               | 3                                       | 1 x Pipe+ HE                                     | 0                                                 | 1 x Pipe+ HE                                     | 0                                                 | 0                                                | 0                                                 | 1x Recoup Pipe+ HE attached to main Bathroom (Shower over bath) as SYSTEM A. Pipe located on ground floor in kitchen, boxed in next to SVP.  1x Recoup Pipe+ HE attached to Bed 1 En-suite (Shower over bath) as System B. Pipe located on ground floor in Living room, boxed in next to SVP (boxing will need extending). |
| 4         | 115               | 3                                       | 0                                                | 1x Pipe+ HE                                       | 0                                                | 0                                                 | 0                                                | 0                                                 | 1x Recoup Pipe+ HE attached to Bed 2 en-suite (Shower only) as SYSTEM A. Pipe located on ground floor in Utility room, boxed in next to SVP (boxing will need extending).                                                                                                                                                  |
| 5         | 120               | 3                                       | 0                                                | 1x Pipe+ HE                                       | 0                                                | 0                                                 | 0                                                |                                                   | 1x Recoup Pipe+ HE attached to Bed 2 en-suite (Shower only) as SYSTEM A. Pipe located on ground floor in Utility room, boxed in next to SVP (boxing will need extending).                                                                                                                                                  |
| 6         | 125               | 3                                       | 0                                                | 1x Pipe+ HE                                       | 0                                                | 0                                                 | 0                                                | 0                                                 | 1x Recoup Pipe+ HE attached to Bed 2 en-suite (Shower only) as SYSTEM A. Pipe located on ground floor in Kitchen, boxed in next to SVP (boxing will need extending).                                                                                                                                                       |
| 7         | 130               | 3                                       | 0                                                | 1x Pipe+ HE                                       | 0                                                | 0                                                 | 0                                                | 0                                                 | 1 x Recoup Pipe+ HE attached to Bed 2 en-suite (Shower only) as SYSTEM A. Pipe located on ground floor in Utility room, boxed in next to SVP (boxing will need extending).                                                                                                                                                 |
| 12        | 139               | 3                                       | 0                                                | 1x Pipe+ HE                                       | 0                                                | 0                                                 | 0                                                | 0                                                 | 1x Recoup Pipe+ HE attached to Bed 2 en-suite (Shower only) as SYSTEM A. Pipe located on ground floor in Kitchen, boxed in next to SVP (boxing will need extending).                                                                                                                                                       |
| 8,9,10,11 | 131               | 1                                       | 1 x Pipe+ HE                                     | 0                                                 | 0                                                | 0                                                 | 0                                                |                                                   | 1x Recoup Pipe+ HE attached to main bathroom (Shower over bath) as SYSTEM A. Pipe located on ground floor in W/C, boxed in next to SVP (boxing will need extending).                                                                                                                                                       |

**Ground Floor Plan** 

kitchen, boxed in next to SVP.

Plot 2

**Ground Floor Plan** 

1 x Recoup Pipe+ HE attached to Bed 2 en-suite (Shower only) as SYSTEM A. Pipe located on ground floor in Utility room, boxed in next to SVP (boxing will need extending).