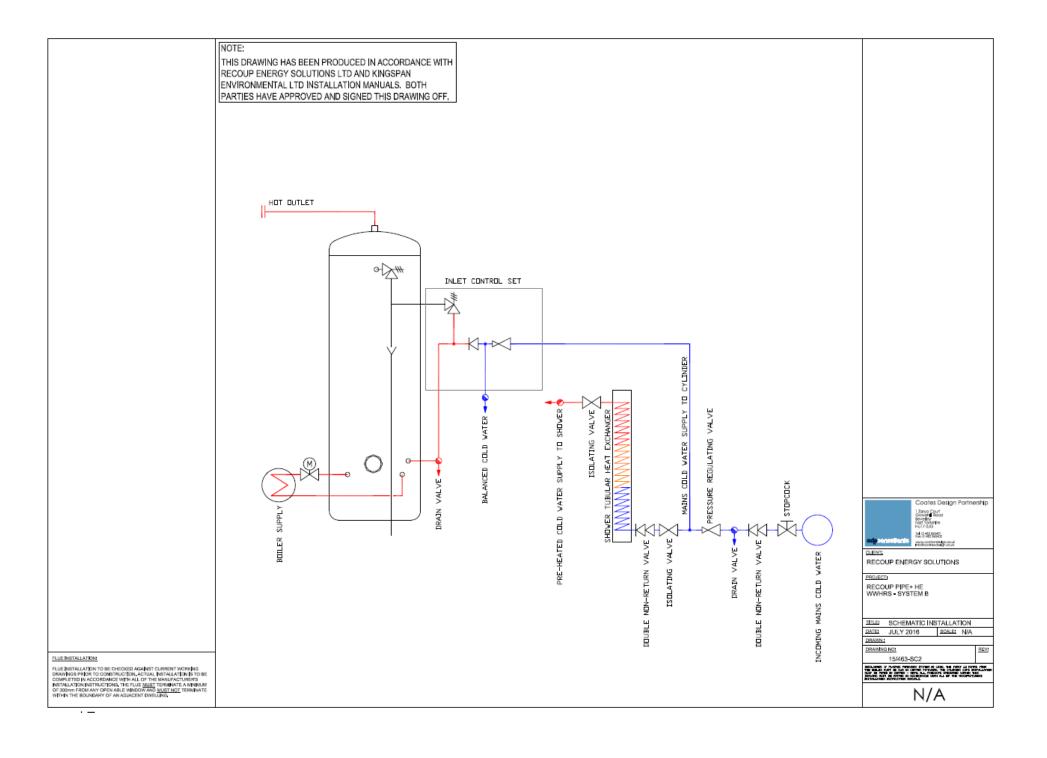

### Example WWHRS options for *Developers:*Bespoke Installer Guidance Document

|           | Drawing<br>Number |                                         | WWHRS System:                                    | Installation as System A                          | WWHRS System: Installation as System B           |                                                   | WWHRS System: Installation as System C           |                                                   |                                                                                                                                                                                                                                                                                                                            |
|-----------|-------------------|-----------------------------------------|--------------------------------------------------|---------------------------------------------------|--------------------------------------------------|---------------------------------------------------|--------------------------------------------------|---------------------------------------------------|----------------------------------------------------------------------------------------------------------------------------------------------------------------------------------------------------------------------------------------------------------------------------------------------------------------------------|
| Plot      |                   | Total Rooms<br>with Showers<br>or Baths | Attached to Mixer Showers<br>in room with a Bath | Attached to Mixer showers in rooms without a bath | Attached to Mixer Showers<br>in room with a Bath | Attached to Mixer showers in rooms without a bath | Attached to Mixer Showers<br>in room with a Bath | Attached to Mixer showers in rooms without a bath | in Installtion notes                                                                                                                                                                                                                                                                                                       |
| 1&3       | 105               | 3                                       | 1 x Pipe+ HE                                     | 0                                                 | 1 x Pipe+ HE                                     | 0                                                 | 0                                                | 0                                                 | 1x Recoup Pipe+ HE attached to main Bathroom (Shower over bath) as SYSTEM A. Pipe located on ground floor in kitchen, boxed in next to SVP.  1x Recoup Pipe+ HE attached to Bed 1 En-suite (Shower over bath) as System B. Pipe located on ground floor in Living room, boxed in next to SVP (boxing will need extending). |
| 2         | 110               | 3                                       | 1 x Pipe+ HE                                     | 0                                                 | 1 x Pipe+ HE                                     | 0                                                 | 0                                                | 0                                                 | 1x Recoup Pipe+ HE attached to main Bathroom (Shower over bath) as SYSTEM A. Pipe located on ground floor in kitchen, boxed in next to SVP.  1x Recoup Pipe+ HE attached to Bed 1 En-suite (Shower over bath) as System B. Pipe located on ground floor in Living room, boxed in next to SVP (boxing will need extending). |
| 4         | 115               | 3                                       | 0                                                | 1x Pipe+ HE                                       | 0                                                | 0                                                 | 0                                                | 0                                                 | 1x Recoup Pipe+ HE attached to Bed 2 en-suite (Shower only) as SYSTEM A. Pipe located on ground floor in Utility room, boxed in next to SVP (boxing will need extending).                                                                                                                                                  |
| 5         | 120               | 3                                       | 0                                                | 1x Pipe+ HE                                       | 0                                                | 0                                                 | 0                                                |                                                   | 1x Recoup Pipe+ HE attached to Bed 2 en-suite (Shower only) as SYSTEM A. Pipe located on ground floor in Utility room, boxed in next to SVP (boxing will need extending).                                                                                                                                                  |
| 6         | 125               | 3                                       | 0                                                | 1x Pipe+ HE                                       | 0                                                | 0                                                 | 0                                                | 0                                                 | 1x Recoup Pipe+ HE attached to Bed 2 en-suite (Shower only) as SYSTEM A. Pipe located on ground floor in Kitchen, boxed in next to SVP (boxing will need extending).                                                                                                                                                       |
| 7         | 130               | 3                                       | 0                                                | 1x Pipe+ HE                                       | 0                                                | 0                                                 | 0                                                | 0                                                 | 1 x Recoup Pipe+ HE attached to Bed 2 en-suite (Shower only) as SYSTEM A. Pipe located on ground floor in Utility room, boxed in next to SVP (boxing will need extending).                                                                                                                                                 |
| 12        | 139               | 3                                       | 0                                                | 1x Pipe+ HE                                       | 0                                                | 0                                                 | 0                                                | 0                                                 | 1x Recoup Pipe+ HE attached to Bed 2 en-suite (Shower only) as SYSTEM A. Pipe located on ground floor in Kitchen, boxed in next to SVP (boxing will need extending).                                                                                                                                                       |
| 8,9,10,11 | 131               | 1                                       | 1 x Pipe+ HE                                     | 0                                                 | 0                                                | 0                                                 | 0                                                |                                                   | 1x Recoup Pipe+ HE attached to main bathroom (Shower over bath) as SYSTEM A. Pipe located on ground floor in W/C, boxed in next to SVP (boxing will need extending).                                                                                                                                                       |