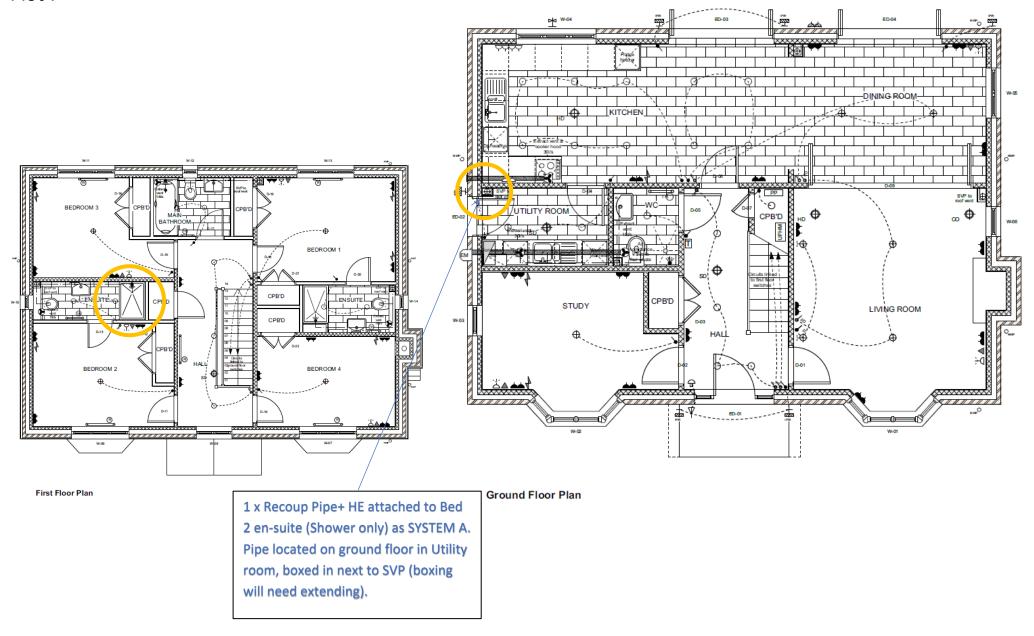

### Example WWHRS options for *Developers:*Bespoke Installer Guidance Document

|           | Drawing<br>Number |                                         | WWHRS System:                                    | Installation as System A                          | WWHRS System: Installation as System B           |                                                   | WWHRS System: Installation as System C           |                                                   |                                                                                                                                                                                                                                                                                                                            |
|-----------|-------------------|-----------------------------------------|--------------------------------------------------|---------------------------------------------------|--------------------------------------------------|---------------------------------------------------|--------------------------------------------------|---------------------------------------------------|----------------------------------------------------------------------------------------------------------------------------------------------------------------------------------------------------------------------------------------------------------------------------------------------------------------------------|
| Plot      |                   | Total Rooms<br>with Showers<br>or Baths | Attached to Mixer Showers<br>in room with a Bath | Attached to Mixer showers in rooms without a bath | Attached to Mixer Showers<br>in room with a Bath | Attached to Mixer showers in rooms without a bath | Attached to Mixer Showers<br>in room with a Bath | Attached to Mixer showers in rooms without a bath | in Installtion notes                                                                                                                                                                                                                                                                                                       |
| 1&3       | 105               | 3                                       | 1 x Pipe+ HE                                     | 0                                                 | 1 x Pipe+ HE                                     | 0                                                 | 0                                                | 0                                                 | 1x Recoup Pipe+ HE attached to main Bathroom (Shower over bath) as SYSTEM A. Pipe located on ground floor in kitchen, boxed in next to SVP.  1x Recoup Pipe+ HE attached to Bed 1 En-suite (Shower over bath) as System B. Pipe located on ground floor in Living room, boxed in next to SVP (boxing will need extending). |
| 2         | 110               | 3                                       | 1 x Pipe+ HE                                     | 0                                                 | 1 x Pipe+ HE                                     | 0                                                 | 0                                                | 0                                                 | 1x Recoup Pipe+ HE attached to main Bathroom (Shower over bath) as SYSTEM A. Pipe located on ground floor in kitchen, boxed in next to SVP.  1x Recoup Pipe+ HE attached to Bed 1 En-suite (Shower over bath) as System B. Pipe located on ground floor in Living room, boxed in next to SVP (boxing will need extending). |
| 4         | 115               | 3                                       | 0                                                | 1x Pipe+ HE                                       | 0                                                | 0                                                 | 0                                                | 0                                                 | 1x Recoup Pipe+ HE attached to Bed 2 en-suite (Shower only) as SYSTEM A. Pipe located on ground floor in Utility room, boxed in next to SVP (boxing will need extending).                                                                                                                                                  |
| 5         | 120               | 3                                       | 0                                                | 1x Pipe+ HE                                       | 0                                                | 0                                                 | 0                                                |                                                   | 1x Recoup Pipe+ HE attached to Bed 2 en-suite (Shower only) as SYSTEM A. Pipe located on ground floor in Utility room, boxed in next to SVP (boxing will need extending).                                                                                                                                                  |
| 6         | 125               | 3                                       | 0                                                | 1x Pipe+ HE                                       | 0                                                | 0                                                 | 0                                                | 0                                                 | 1x Recoup Pipe+ HE attached to Bed 2 en-suite (Shower only) as SYSTEM A. Pipe located on ground floor in Kitchen, boxed in next to SVP (boxing will need extending).                                                                                                                                                       |
| 7         | 130               | 3                                       | 0                                                | 1x Pipe+ HE                                       | 0                                                | 0                                                 | 0                                                | 0                                                 | 1 x Recoup Pipe+ HE attached to Bed 2 en-suite (Shower only) as SYSTEM A. Pipe located on ground floor in Utility room, boxed in next to SVP (boxing will need extending).                                                                                                                                                 |
| 12        | 139               | 3                                       | 0                                                | 1x Pipe+ HE                                       | 0                                                | 0                                                 | 0                                                | 0                                                 | 1x Recoup Pipe+ HE attached to Bed 2 en-suite (Shower only) as SYSTEM A. Pipe located on ground floor in Kitchen, boxed in next to SVP (boxing will need extending).                                                                                                                                                       |
| 8,9,10,11 | 131               | 1                                       | 1 x Pipe+ HE                                     | 0                                                 | 0                                                | 0                                                 | 0                                                |                                                   | 1x Recoup Pipe+ HE attached to main bathroom (Shower over bath) as SYSTEM A. Pipe located on ground floor in W/C, boxed in next to SVP (boxing will need extending).                                                                                                                                                       |