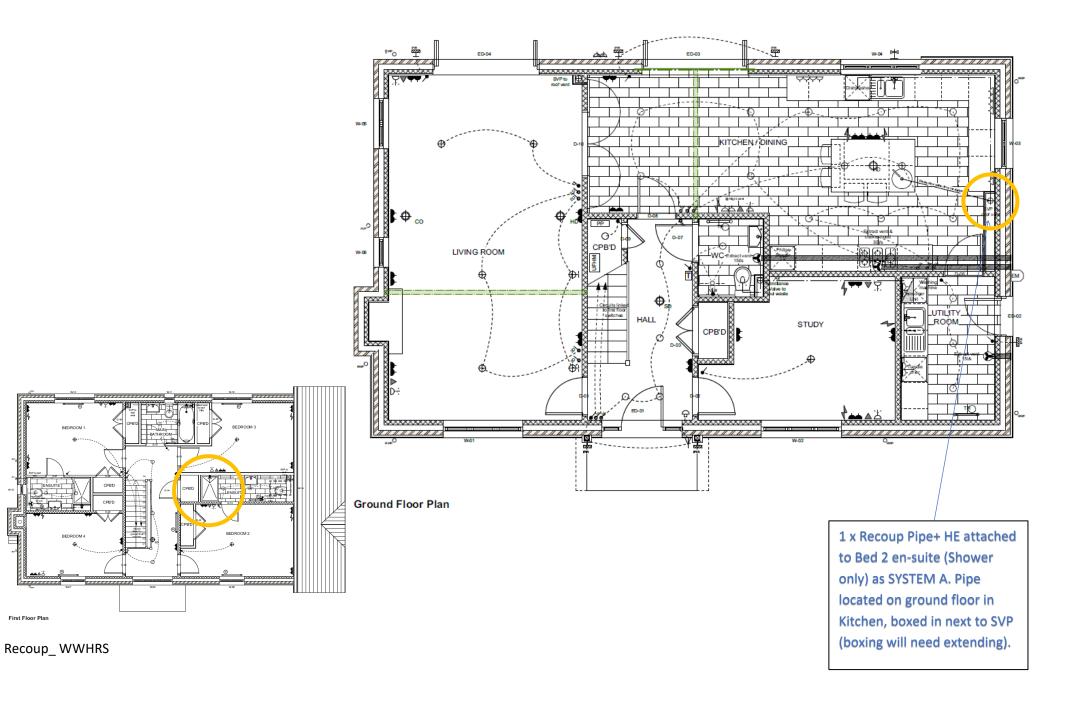

### Example WWHRS options for *Developers:*Bespoke Installer Guidance Document

|           | Drawing<br>Number |                                         | WWHRS System:                                    | Installation as System A                          | WWHRS System: Installation as System B           |                                                   | WWHRS System: Installation as System C           |                                                   |                                                                                                                                                                                                                                                                                                                            |
|-----------|-------------------|-----------------------------------------|--------------------------------------------------|---------------------------------------------------|--------------------------------------------------|---------------------------------------------------|--------------------------------------------------|---------------------------------------------------|----------------------------------------------------------------------------------------------------------------------------------------------------------------------------------------------------------------------------------------------------------------------------------------------------------------------------|
| Plot      |                   | Total Rooms<br>with Showers<br>or Baths | Attached to Mixer Showers<br>in room with a Bath | Attached to Mixer showers in rooms without a bath | Attached to Mixer Showers<br>in room with a Bath | Attached to Mixer showers in rooms without a bath | Attached to Mixer Showers<br>in room with a Bath | Attached to Mixer showers in rooms without a bath | in Installtion notes                                                                                                                                                                                                                                                                                                       |
| 1&3       | 105               | 3                                       | 1 x Pipe+ HE                                     | 0                                                 | 1 x Pipe+ HE                                     | 0                                                 | 0                                                | 0                                                 | 1x Recoup Pipe+ HE attached to main Bathroom (Shower over bath) as SYSTEM A. Pipe located on ground floor in kitchen, boxed in next to SVP.  1x Recoup Pipe+ HE attached to Bed 1 En-suite (Shower over bath) as System B. Pipe located on ground floor in Living room, boxed in next to SVP (boxing will need extending). |
| 2         | 110               | 3                                       | 1 x Pipe+ HE                                     | 0                                                 | 1 x Pipe+ HE                                     | 0                                                 | 0                                                | 0                                                 | 1x Recoup Pipe+ HE attached to main Bathroom (Shower over bath) as SYSTEM A. Pipe located on ground floor in kitchen, boxed in next to SVP.  1x Recoup Pipe+ HE attached to Bed 1 En-suite (Shower over bath) as System B. Pipe located on ground floor in Living room, boxed in next to SVP (boxing will need extending). |
| 4         | 115               | 3                                       | 0                                                | 1x Pipe+ HE                                       | 0                                                | 0                                                 | 0                                                | 0                                                 | 1x Recoup Pipe+ HE attached to Bed 2 en-suite (Shower only) as SYSTEM A. Pipe located on ground floor in Utility room, boxed in next to SVP (boxing will need extending).                                                                                                                                                  |
| 5         | 120               | 3                                       | 0                                                | 1x Pipe+ HE                                       | 0                                                | 0                                                 | 0                                                |                                                   | 1x Recoup Pipe+ HE attached to Bed 2 en-suite (Shower only) as SYSTEM A. Pipe located on ground floor in Utility room, boxed in next to SVP (boxing will need extending).                                                                                                                                                  |
| 6         | 125               | 3                                       | 0                                                | 1x Pipe+ HE                                       | 0                                                | 0                                                 | 0                                                | 0                                                 | 1x Recoup Pipe+ HE attached to Bed 2 en-suite (Shower only) as SYSTEM A. Pipe located on ground floor in Kitchen, boxed in next to SVP (boxing will need extending).                                                                                                                                                       |
| 7         | 130               | 3                                       | 0                                                | 1x Pipe+ HE                                       | 0                                                | 0                                                 | 0                                                | 0                                                 | 1 x Recoup Pipe+ HE attached to Bed 2 en-suite (Shower only) as SYSTEM A. Pipe located on ground floor in Utility room, boxed in next to SVP (boxing will need extending).                                                                                                                                                 |
| 12        | 139               | 3                                       | 0                                                | 1x Pipe+ HE                                       | 0                                                | 0                                                 | 0                                                | 0                                                 | 1x Recoup Pipe+ HE attached to Bed 2 en-suite (Shower only) as SYSTEM A. Pipe located on ground floor in Kitchen, boxed in next to SVP (boxing will need extending).                                                                                                                                                       |
| 8,9,10,11 | 131               | 1                                       | 1 x Pipe+ HE                                     | 0                                                 | 0                                                | 0                                                 | 0                                                |                                                   | 1x Recoup Pipe+ HE attached to main bathroom (Shower over bath) as SYSTEM A. Pipe located on ground floor in W/C, boxed in next to SVP (boxing will need extending).                                                                                                                                                       |