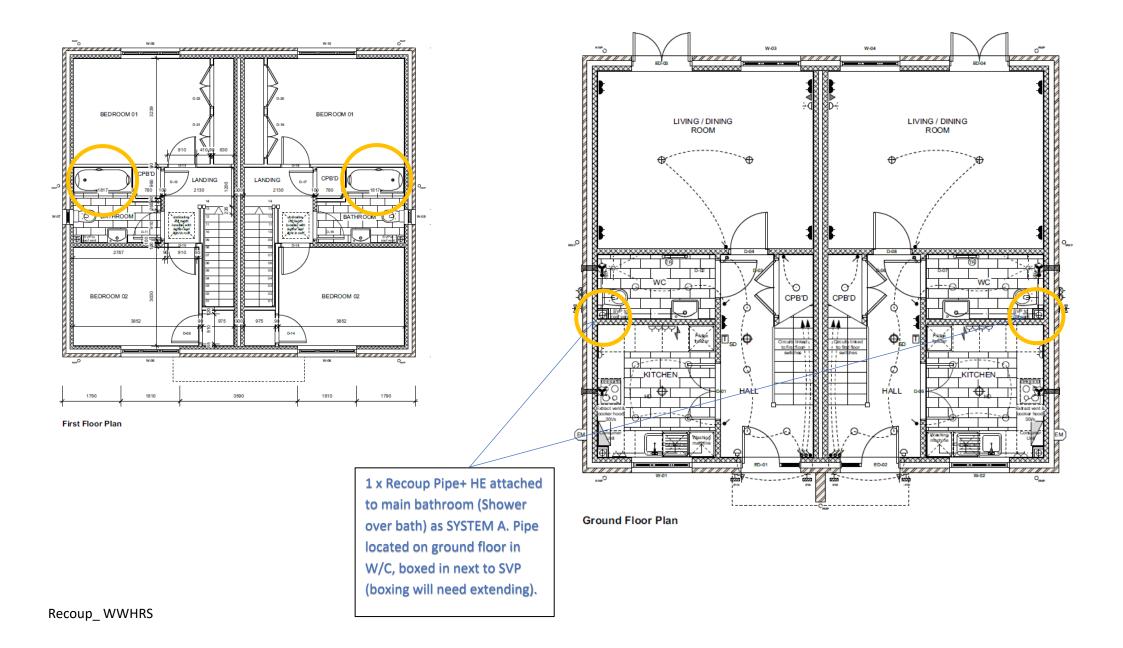

**Ground Floor Plan** 

kitchen, boxed in next to SVP.

Plot 2

**Ground Floor Plan** 

1 x Recoup Pipe+ HE attached to Bed 2 en-suite (Shower only) as SYSTEM A. Pipe located on ground floor in Utility room, boxed in next to SVP (boxing will need extending).