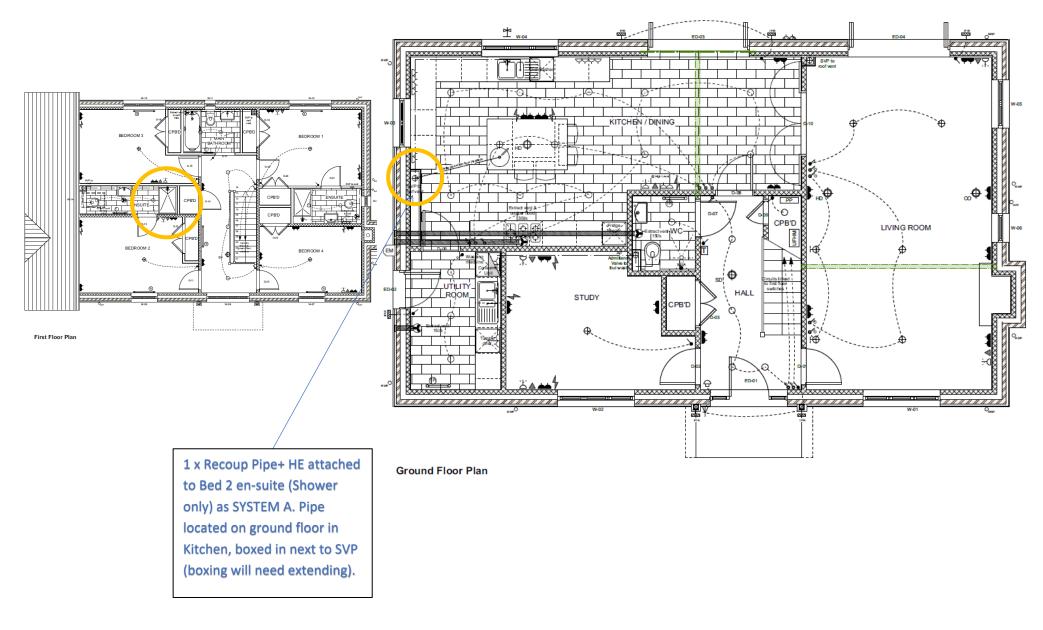

### Example WWHRS options for *Developers:*Bespoke Installer Guidance Document

|           | Drawing<br>Number |                                         | WWHRS System:                                    | Installation as System A                          | WWHRS System: Installation as System B           |                                                   | WWHRS System: Installation as System C           |                                                   |                                                                                                                                                                                                                                                                                                                            |
|-----------|-------------------|-----------------------------------------|--------------------------------------------------|---------------------------------------------------|--------------------------------------------------|---------------------------------------------------|--------------------------------------------------|---------------------------------------------------|----------------------------------------------------------------------------------------------------------------------------------------------------------------------------------------------------------------------------------------------------------------------------------------------------------------------------|
| Plot      |                   | Total Rooms<br>with Showers<br>or Baths | Attached to Mixer Showers<br>in room with a Bath | Attached to Mixer showers in rooms without a bath | Attached to Mixer Showers<br>in room with a Bath | Attached to Mixer showers in rooms without a bath | Attached to Mixer Showers<br>in room with a Bath | Attached to Mixer showers in rooms without a bath | in Installtion notes                                                                                                                                                                                                                                                                                                       |
| 1&3       | 105               | 3                                       | 1 x Pipe+ HE                                     | 0                                                 | 1 x Pipe+ HE                                     | 0                                                 | 0                                                | 0                                                 | 1x Recoup Pipe+ HE attached to main Bathroom (Shower over bath) as SYSTEM A. Pipe located on ground floor in kitchen, boxed in next to SVP.  1x Recoup Pipe+ HE attached to Bed 1 En-suite (Shower over bath) as System B. Pipe located on ground floor in Living room, boxed in next to SVP (boxing will need extending). |
| 2         | 110               | 3                                       | 1 x Pipe+ HE                                     | 0                                                 | 1 x Pipe+ HE                                     | 0                                                 | 0                                                | 0                                                 | 1x Recoup Pipe+ HE attached to main Bathroom (Shower over bath) as SYSTEM A. Pipe located on ground floor in kitchen, boxed in next to SVP.  1x Recoup Pipe+ HE attached to Bed 1 En-suite (Shower over bath) as System B. Pipe located on ground floor in Living room, boxed in next to SVP (boxing will need extending). |
| 4         | 115               | 3                                       | 0                                                | 1x Pipe+ HE                                       | 0                                                | 0                                                 | 0                                                | 0                                                 | 1x Recoup Pipe+ HE attached to Bed 2 en-suite (Shower only) as SYSTEM A. Pipe located on ground floor in Utility room, boxed in next to SVP (boxing will need extending).                                                                                                                                                  |
| 5         | 120               | 3                                       | 0                                                | 1x Pipe+ HE                                       | 0                                                | 0                                                 | 0                                                |                                                   | 1x Recoup Pipe+ HE attached to Bed 2 en-suite (Shower only) as SYSTEM A. Pipe located on ground floor in Utility room, boxed in next to SVP (boxing will need extending).                                                                                                                                                  |
| 6         | 125               | 3                                       | 0                                                | 1x Pipe+ HE                                       | 0                                                | 0                                                 | 0                                                | 0                                                 | 1x Recoup Pipe+ HE attached to Bed 2 en-suite (Shower only) as SYSTEM A. Pipe located on ground floor in Kitchen, boxed in next to SVP (boxing will need extending).                                                                                                                                                       |
| 7         | 130               | 3                                       | 0                                                | 1x Pipe+ HE                                       | 0                                                | 0                                                 | 0                                                | 0                                                 | 1 x Recoup Pipe+ HE attached to Bed 2 en-suite (Shower only) as SYSTEM A. Pipe located on ground floor in Utility room, boxed in next to SVP (boxing will need extending).                                                                                                                                                 |
| 12        | 139               | 3                                       | 0                                                | 1x Pipe+ HE                                       | 0                                                | 0                                                 | 0                                                | 0                                                 | 1x Recoup Pipe+ HE attached to Bed 2 en-suite (Shower only) as SYSTEM A. Pipe located on ground floor in Kitchen, boxed in next to SVP (boxing will need extending).                                                                                                                                                       |
| 8,9,10,11 | 131               | 1                                       | 1 x Pipe+ HE                                     | 0                                                 | 0                                                | 0                                                 | 0                                                |                                                   | 1x Recoup Pipe+ HE attached to main bathroom (Shower over bath) as SYSTEM A. Pipe located on ground floor in W/C, boxed in next to SVP (boxing will need extending).                                                                                                                                                       |