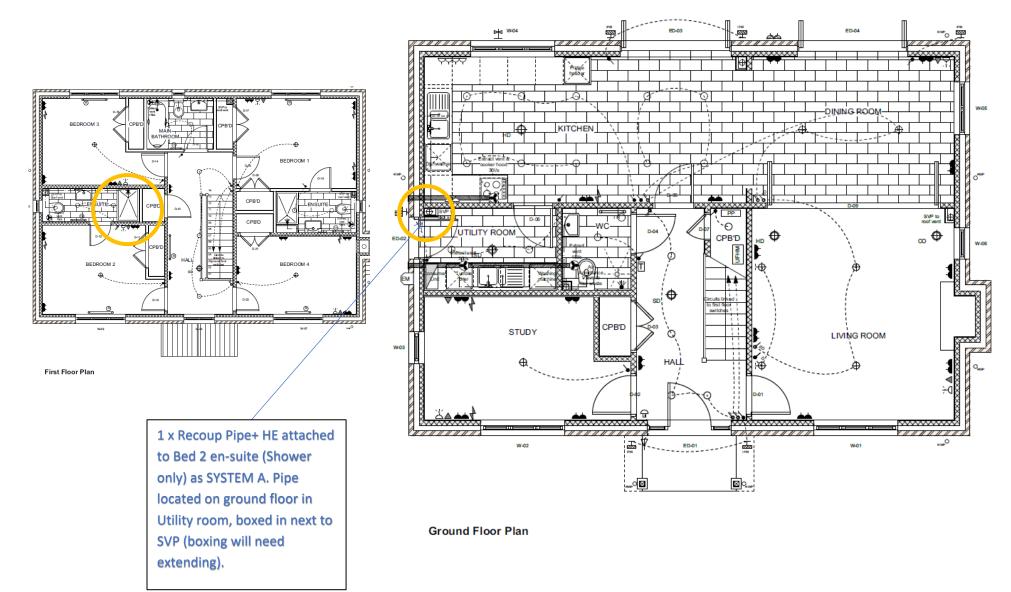

### Example WWHRS options for *Developers:*Bespoke Installer Guidance Document

|           | Drawing<br>Number |                                         | WWHRS System:                                    | Installation as System A                          | WWHRS System: Installation as System B           |                                                   | WWHRS System: Installation as System C           |                                                   |                                                                                                                                                                                                                                                                                                                            |
|-----------|-------------------|-----------------------------------------|--------------------------------------------------|---------------------------------------------------|--------------------------------------------------|---------------------------------------------------|--------------------------------------------------|---------------------------------------------------|----------------------------------------------------------------------------------------------------------------------------------------------------------------------------------------------------------------------------------------------------------------------------------------------------------------------------|
| Plot      |                   | Total Rooms<br>with Showers<br>or Baths | Attached to Mixer Showers<br>in room with a Bath | Attached to Mixer showers in rooms without a bath | Attached to Mixer Showers<br>in room with a Bath | Attached to Mixer showers in rooms without a bath | Attached to Mixer Showers<br>in room with a Bath | Attached to Mixer showers in rooms without a bath | in Installtion notes                                                                                                                                                                                                                                                                                                       |
| 1&3       | 105               | 3                                       | 1 x Pipe+ HE                                     | 0                                                 | 1 x Pipe+ HE                                     | 0                                                 | 0                                                | 0                                                 | 1x Recoup Pipe+ HE attached to main Bathroom (Shower over bath) as SYSTEM A. Pipe located on ground floor in kitchen, boxed in next to SVP.  1x Recoup Pipe+ HE attached to Bed 1 En-suite (Shower over bath) as System B. Pipe located on ground floor in Living room, boxed in next to SVP (boxing will need extending). |
| 2         | 110               | 3                                       | 1 x Pipe+ HE                                     | 0                                                 | 1 x Pipe+ HE                                     | 0                                                 | 0                                                | 0                                                 | 1x Recoup Pipe+ HE attached to main Bathroom (Shower over bath) as SYSTEM A. Pipe located on ground floor in kitchen, boxed in next to SVP.  1x Recoup Pipe+ HE attached to Bed 1 En-suite (Shower over bath) as System B. Pipe located on ground floor in Living room, boxed in next to SVP (boxing will need extending). |
| 4         | 115               | 3                                       | 0                                                | 1x Pipe+ HE                                       | 0                                                | 0                                                 | 0                                                | 0                                                 | 1x Recoup Pipe+ HE attached to Bed 2 en-suite (Shower only) as SYSTEM A. Pipe located on ground floor in Utility room, boxed in next to SVP (boxing will need extending).                                                                                                                                                  |
| 5         | 120               | 3                                       | 0                                                | 1x Pipe+ HE                                       | 0                                                | 0                                                 | 0                                                |                                                   | 1x Recoup Pipe+ HE attached to Bed 2 en-suite (Shower only) as SYSTEM A. Pipe located on ground floor in Utility room, boxed in next to SVP (boxing will need extending).                                                                                                                                                  |
| 6         | 125               | 3                                       | 0                                                | 1x Pipe+ HE                                       | 0                                                | 0                                                 | 0                                                | 0                                                 | 1x Recoup Pipe+ HE attached to Bed 2 en-suite (Shower only) as SYSTEM A. Pipe located on ground floor in Kitchen, boxed in next to SVP (boxing will need extending).                                                                                                                                                       |
| 7         | 130               | 3                                       | 0                                                | 1x Pipe+ HE                                       | 0                                                | 0                                                 | 0                                                | 0                                                 | 1 x Recoup Pipe+ HE attached to Bed 2 en-suite (Shower only) as SYSTEM A. Pipe located on ground floor in Utility room, boxed in next to SVP (boxing will need extending).                                                                                                                                                 |
| 12        | 139               | 3                                       | 0                                                | 1x Pipe+ HE                                       | 0                                                | 0                                                 | 0                                                | 0                                                 | 1x Recoup Pipe+ HE attached to Bed 2 en-suite (Shower only) as SYSTEM A. Pipe located on ground floor in Kitchen, boxed in next to SVP (boxing will need extending).                                                                                                                                                       |
| 8,9,10,11 | 131               | 1                                       | 1 x Pipe+ HE                                     | 0                                                 | 0                                                | 0                                                 | 0                                                |                                                   | 1x Recoup Pipe+ HE attached to main bathroom (Shower over bath) as SYSTEM A. Pipe located on ground floor in W/C, boxed in next to SVP (boxing will need extending).                                                                                                                                                       |