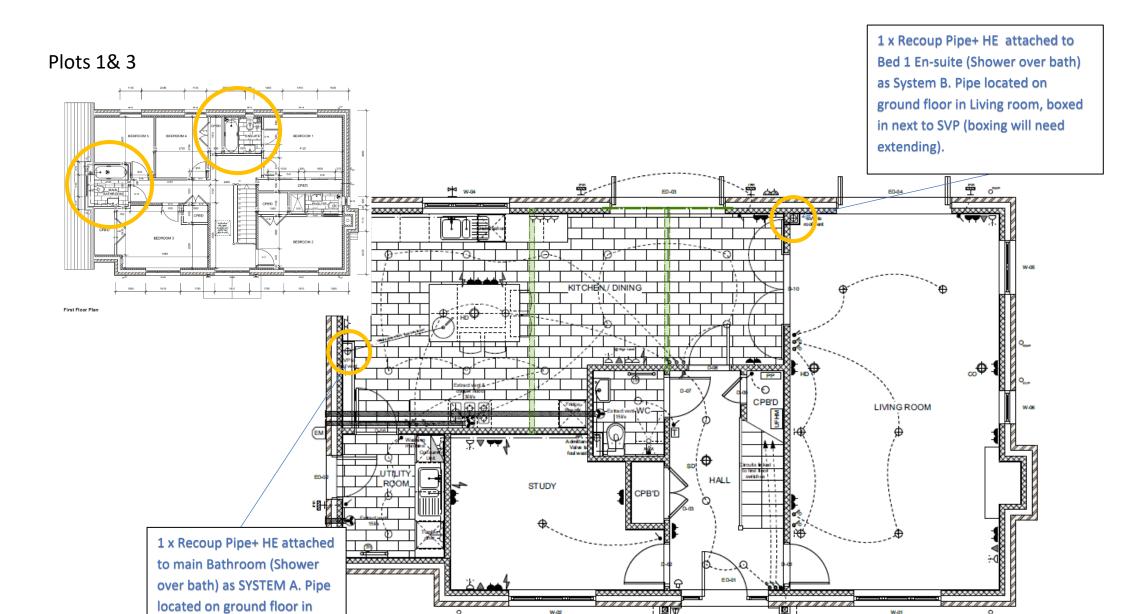

### Example WWHRS options for *Developers:*Bespoke Installer Guidance Document

|           | Drawing<br>Number |                                         | WWHRS System:                                    | Installation as System A                          | WWHRS System: Installation as System B           |                                                   | WWHRS System: Installation as System C           |                                                   |                                                                                                                                                                                                                                                                                                                            |
|-----------|-------------------|-----------------------------------------|--------------------------------------------------|---------------------------------------------------|--------------------------------------------------|---------------------------------------------------|--------------------------------------------------|---------------------------------------------------|----------------------------------------------------------------------------------------------------------------------------------------------------------------------------------------------------------------------------------------------------------------------------------------------------------------------------|
| Plot      |                   | Total Rooms<br>with Showers<br>or Baths | Attached to Mixer Showers<br>in room with a Bath | Attached to Mixer showers in rooms without a bath | Attached to Mixer Showers<br>in room with a Bath | Attached to Mixer showers in rooms without a bath | Attached to Mixer Showers<br>in room with a Bath | Attached to Mixer showers in rooms without a bath | in Installtion notes                                                                                                                                                                                                                                                                                                       |
| 1&3       | 105               | 3                                       | 1 x Pipe+ HE                                     | 0                                                 | 1 x Pipe+ HE                                     | 0                                                 | 0                                                | 0                                                 | 1x Recoup Pipe+ HE attached to main Bathroom (Shower over bath) as SYSTEM A. Pipe located on ground floor in kitchen, boxed in next to SVP.  1x Recoup Pipe+ HE attached to Bed 1 En-suite (Shower over bath) as System B. Pipe located on ground floor in Living room, boxed in next to SVP (boxing will need extending). |
| 2         | 110               | 3                                       | 1 x Pipe+ HE                                     | 0                                                 | 1 x Pipe+ HE                                     | 0                                                 | 0                                                | 0                                                 | 1x Recoup Pipe+ HE attached to main Bathroom (Shower over bath) as SYSTEM A. Pipe located on ground floor in kitchen, boxed in next to SVP.  1x Recoup Pipe+ HE attached to Bed 1 En-suite (Shower over bath) as System B. Pipe located on ground floor in Living room, boxed in next to SVP (boxing will need extending). |
| 4         | 115               | 3                                       | 0                                                | 1x Pipe+ HE                                       | 0                                                | 0                                                 | 0                                                | 0                                                 | 1x Recoup Pipe+ HE attached to Bed 2 en-suite (Shower only) as SYSTEM A. Pipe located on ground floor in Utility room, boxed in next to SVP (boxing will need extending).                                                                                                                                                  |
| 5         | 120               | 3                                       | 0                                                | 1x Pipe+ HE                                       | 0                                                | 0                                                 | 0                                                |                                                   | 1x Recoup Pipe+ HE attached to Bed 2 en-suite (Shower only) as SYSTEM A. Pipe located on ground floor in Utility room, boxed in next to SVP (boxing will need extending).                                                                                                                                                  |
| 6         | 125               | 3                                       | 0                                                | 1x Pipe+ HE                                       | 0                                                | 0                                                 | 0                                                | 0                                                 | 1x Recoup Pipe+ HE attached to Bed 2 en-suite (Shower only) as SYSTEM A. Pipe located on ground floor in Kitchen, boxed in next to SVP (boxing will need extending).                                                                                                                                                       |
| 7         | 130               | 3                                       | 0                                                | 1x Pipe+ HE                                       | 0                                                | 0                                                 | 0                                                | 0                                                 | 1 x Recoup Pipe+ HE attached to Bed 2 en-suite (Shower only) as SYSTEM A. Pipe located on ground floor in Utility room, boxed in next to SVP (boxing will need extending).                                                                                                                                                 |
| 12        | 139               | 3                                       | 0                                                | 1x Pipe+ HE                                       | 0                                                | 0                                                 | 0                                                | 0                                                 | 1x Recoup Pipe+ HE attached to Bed 2 en-suite (Shower only) as SYSTEM A. Pipe located on ground floor in Kitchen, boxed in next to SVP (boxing will need extending).                                                                                                                                                       |
| 8,9,10,11 | 131               | 1                                       | 1 x Pipe+ HE                                     | 0                                                 | 0                                                | 0                                                 | 0                                                |                                                   | 1x Recoup Pipe+ HE attached to main bathroom (Shower over bath) as SYSTEM A. Pipe located on ground floor in W/C, boxed in next to SVP (boxing will need extending).                                                                                                                                                       |

**Ground Floor Plan** 

kitchen, boxed in next to SVP.

Plot 2

**Ground Floor Plan** 

1 x Recoup Pipe+ HE attached to Bed 2 en-suite (Shower only) as SYSTEM A. Pipe located on ground floor in Utility room, boxed in next to SVP (boxing will need extending).