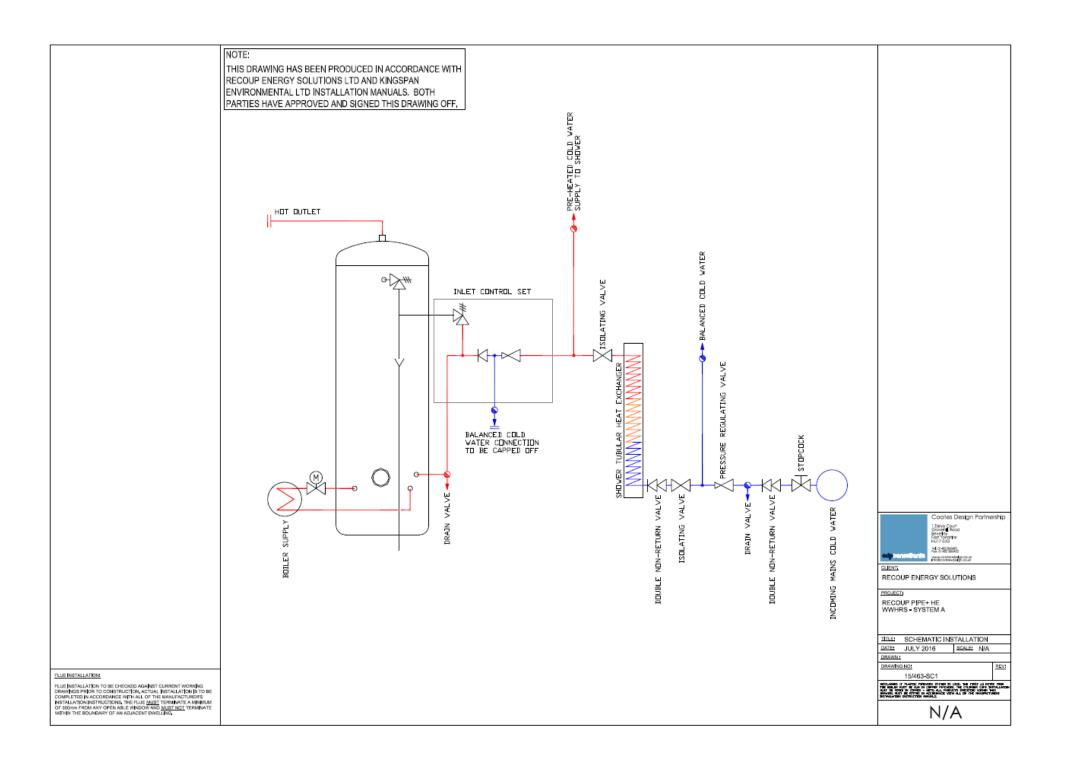

### Example WWHRS options for *Developers:*Bespoke Installer Guidance Document

|           | Drawing<br>Number |                                         | WWHRS System:                                    | Installation as System A                          | WWHRS System: Installation as System B           |                                                   | WWHRS System: Installation as System C           |                                                   |                                                                                                                                                                                                                                                                                                                            |
|-----------|-------------------|-----------------------------------------|--------------------------------------------------|---------------------------------------------------|--------------------------------------------------|---------------------------------------------------|--------------------------------------------------|---------------------------------------------------|----------------------------------------------------------------------------------------------------------------------------------------------------------------------------------------------------------------------------------------------------------------------------------------------------------------------------|
| Plot      |                   | Total Rooms<br>with Showers<br>or Baths | Attached to Mixer Showers<br>in room with a Bath | Attached to Mixer showers in rooms without a bath | Attached to Mixer Showers<br>in room with a Bath | Attached to Mixer showers in rooms without a bath | Attached to Mixer Showers<br>in room with a Bath | Attached to Mixer showers in rooms without a bath | in Installtion notes                                                                                                                                                                                                                                                                                                       |
| 1&3       | 105               | 3                                       | 1 x Pipe+ HE                                     | 0                                                 | 1 x Pipe+ HE                                     | 0                                                 | 0                                                | 0                                                 | 1x Recoup Pipe+ HE attached to main Bathroom (Shower over bath) as SYSTEM A. Pipe located on ground floor in kitchen, boxed in next to SVP.  1x Recoup Pipe+ HE attached to Bed 1 En-suite (Shower over bath) as System B. Pipe located on ground floor in Living room, boxed in next to SVP (boxing will need extending). |
| 2         | 110               | 3                                       | 1 x Pipe+ HE                                     | 0                                                 | 1 x Pipe+ HE                                     | 0                                                 | 0                                                | 0                                                 | 1x Recoup Pipe+ HE attached to main Bathroom (Shower over bath) as SYSTEM A. Pipe located on ground floor in kitchen, boxed in next to SVP.  1x Recoup Pipe+ HE attached to Bed 1 En-suite (Shower over bath) as System B. Pipe located on ground floor in Living room, boxed in next to SVP (boxing will need extending). |
| 4         | 115               | 3                                       | 0                                                | 1x Pipe+ HE                                       | 0                                                | 0                                                 | 0                                                | 0                                                 | 1x Recoup Pipe+ HE attached to Bed 2 en-suite (Shower only) as SYSTEM A. Pipe located on ground floor in Utility room, boxed in next to SVP (boxing will need extending).                                                                                                                                                  |
| 5         | 120               | 3                                       | 0                                                | 1x Pipe+ HE                                       | 0                                                | 0                                                 | 0                                                |                                                   | 1x Recoup Pipe+ HE attached to Bed 2 en-suite (Shower only) as SYSTEM A. Pipe located on ground floor in Utility room, boxed in next to SVP (boxing will need extending).                                                                                                                                                  |
| 6         | 125               | 3                                       | 0                                                | 1x Pipe+ HE                                       | 0                                                | 0                                                 | 0                                                | 0                                                 | 1x Recoup Pipe+ HE attached to Bed 2 en-suite (Shower only) as SYSTEM A. Pipe located on ground floor in Kitchen, boxed in next to SVP (boxing will need extending).                                                                                                                                                       |
| 7         | 130               | 3                                       | 0                                                | 1x Pipe+ HE                                       | 0                                                | 0                                                 | 0                                                | 0                                                 | 1 x Recoup Pipe+ HE attached to Bed 2 en-suite (Shower only) as SYSTEM A. Pipe located on ground floor in Utility room, boxed in next to SVP (boxing will need extending).                                                                                                                                                 |
| 12        | 139               | 3                                       | 0                                                | 1x Pipe+ HE                                       | 0                                                | 0                                                 | 0                                                | 0                                                 | 1x Recoup Pipe+ HE attached to Bed 2 en-suite (Shower only) as SYSTEM A. Pipe located on ground floor in Kitchen, boxed in next to SVP (boxing will need extending).                                                                                                                                                       |
| 8,9,10,11 | 131               | 1                                       | 1 x Pipe+ HE                                     | 0                                                 | 0                                                | 0                                                 | 0                                                |                                                   | 1x Recoup Pipe+ HE attached to main bathroom (Shower over bath) as SYSTEM A. Pipe located on ground floor in W/C, boxed in next to SVP (boxing will need extending).                                                                                                                                                       |