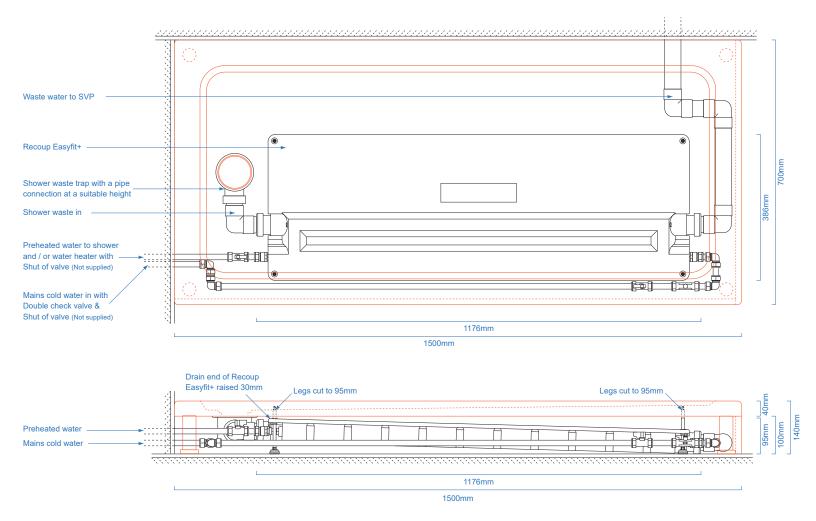

## Recoup Easyfit+ installed under Mira Flight Low Level Shower Tray 1500mm x 700mm (central drain) raised with Mira Flight Riser Conversion Kit

Also compatible with larger versions of Mira Flight Low Level Shower Tray

NB: Additional alternative support may be required for the tray when using riser conversion kits with central tray legs, always check the shower tray & riser kit manufacturer's installation information.

These drawings are specific to Waste Water Heat Recovery for Showers (WWHRS). Recoup Energy Solutions Ltd do not hold any responsibility for the design or M&E integration of WWHRS to the cold water services. It is the responsibility of the installer to read the specification and installation instructions. WWHRS drawings and installation documentation must be adhered to. THIS DRAWING REMAINS THE PROPERTY OF RECOUP ENERGY SOLUTIONS LTD.

t: 01379 844010 e: info@recoup.co.uk

w: www.recoup.co.uk

Recoup Energy Solutions Ltd

PO Box 365, Eye, IP22 9BH

Title:

Recoup Easyfit+ Installation Under Shower Tray with Riser Kit & Central Drain

Date:

16 / 03 / 2023