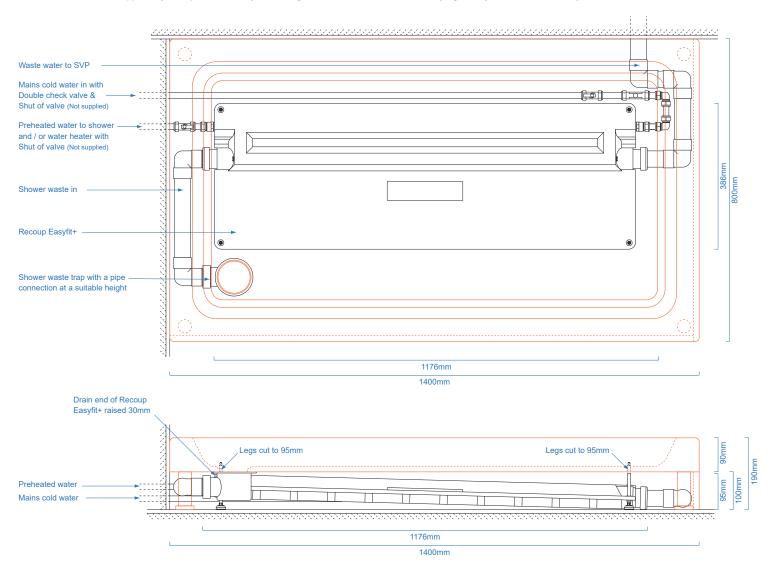

## Recoup Easyfit+ installed under Mira Flight Shower Tray 1400mm x 800mm (flat top corner drain) raised with Mira Flight Riser Conversion Kit - Orientation B

NB: Additional alternative support may be required for the tray when using riser conversion kits with central tray legs, always check the shower tray & riser kit manufacturer's installation information.

These drawings are specific to Waste Water Heat Recovery for Showers (WWHRS). Recoup Energy Solutions Ltd do not hold any responsibility for the design or M&E integration of WWHRS to the cold water services. It is the responsibility of the installer to read the specification and installation instructions. WWHRS drawings and installation documentation must be adhered to. THIS DRAWING REMAINS THE PROPERTY OF RECOUP ENERGY SOLUTIONS LTD.

w: www.recoup.co.uk

Recoup Energy Solutions Ltd

PO Box 365, Eye,

IP22 9BH

Recoup Easyfit+ Installation Under Shower Tray with Riser Kit & Corner Drain (B) Title:

Date: 16 / 03 / 2023 Scale 1:10 @A4 Scale: