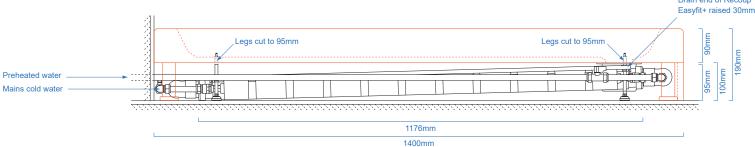

## Recoup Easyfit+ installed under Mira Flight Shower Tray 1400mm x 800mm (flat top corner drain) raised with Mira Flight Riser Conversion Kit - Orientation A

NB: Additional alternative support may be required for the tray when using riser conversion kits with central tray legs, always check the shower tray & riser kit manufacturer's installation information.

These drawings are specific to Waste Water Heat Recovery for Showers (WWHRS). Recoup Energy Solutions Ltd do not hold any responsibility for the design or M&E integration of WWHRS to the cold water services. It is the responsibility of the installer to read the specification and installation instructions.

WWHRS drawings and installation documentation must be adhered to. THIS DRAWING REMAINS THE PROPERTY OF RECOUP ENERGY SOLUTIONS LTD.

t· 01379 84401

e: info@recoup.co.uk

w: www.recoup.co.uk

Recoup Energy Solutions Ltd

PO Box 365, Eye, IP22 9BH Title:

Recoup Easyfit+ Installation Under Shower Tray with Riser Kit & Corner Drain (A)

Date:

16 / 03 / 2023

Scale:

Scale 1:10 @A4