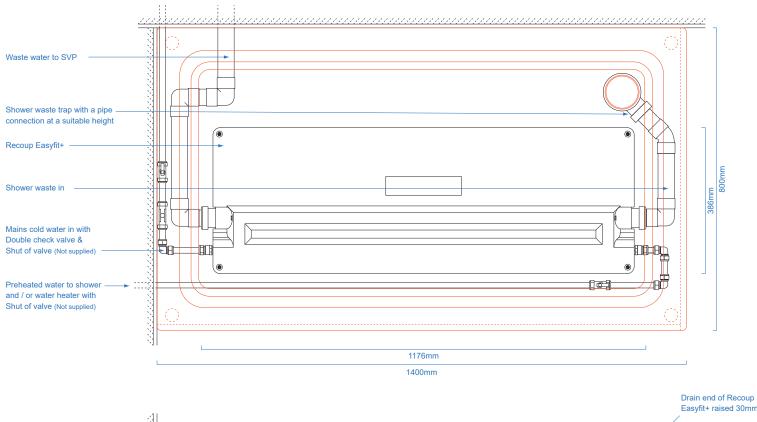

## Recoup Easyfit+ installed under Mira Flight Shower Tray 1400mm x 800mm (flat top corner drain) raised with Mira Flight Riser Conversion Kit - Orientation A

NB: Additional alternative support may be required for the tray when using riser conversion kits with central tray legs, always check the shower tray & riser kit manufacturer's installation information.

These drawings are specific to Waste Water Heat Recovery for Showers (WWHRS). Recoup Energy Solutions Ltd do not hold any responsibility for the design or M&E integration of WWHRS to the cold water services. It is the responsibility of the installer to read the specification and installation instructions.

WWHRS drawings and installation documentation must be adhered to. THIS DRAWING REMAINS THE PROPERTY OF RECOUP ENERGY SOLUTIONS LTD.

t· 01379 84401

e: info@recoup.co.uk

w: www.recoup.co.uk

Recoup Energy Solutions Ltd

PO Box 365, Eye, IP22 9BH Title:

Recoup Easyfit+ Installation Under Shower Tray with Riser Kit & Corner Drain (A)

Date:

16 / 03 / 2023

Scale:

Scale 1:10 @A4