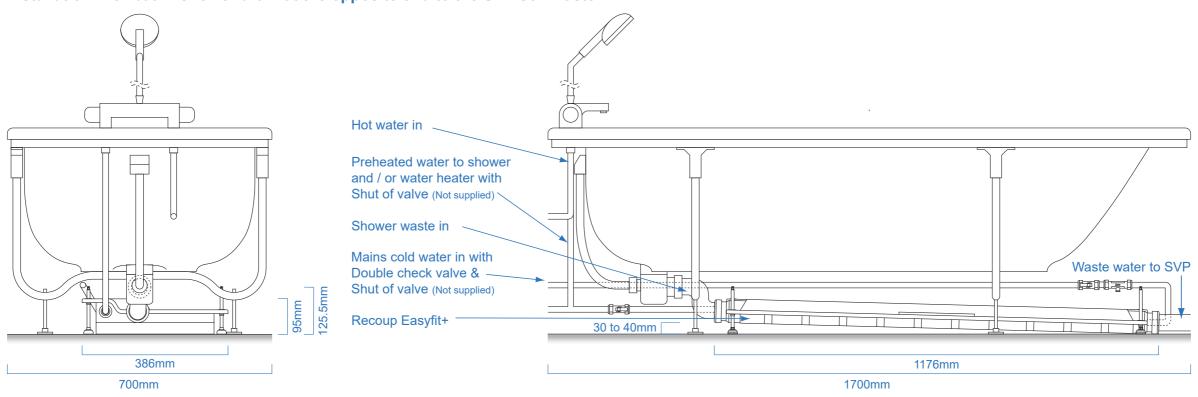

## Installation with bath / shower drain at the same end as the SVP soil waste Hot water in Preheated water to shower and / or water heater with Shut of valve (Not supplied) Shower waste in Recoup Easyfit+ Mains cold water in with Double check valve & Shut of valve (Not supplied) 30 to 40mm Waste water to SVP 386mm 1176mm 700mm 1700mm