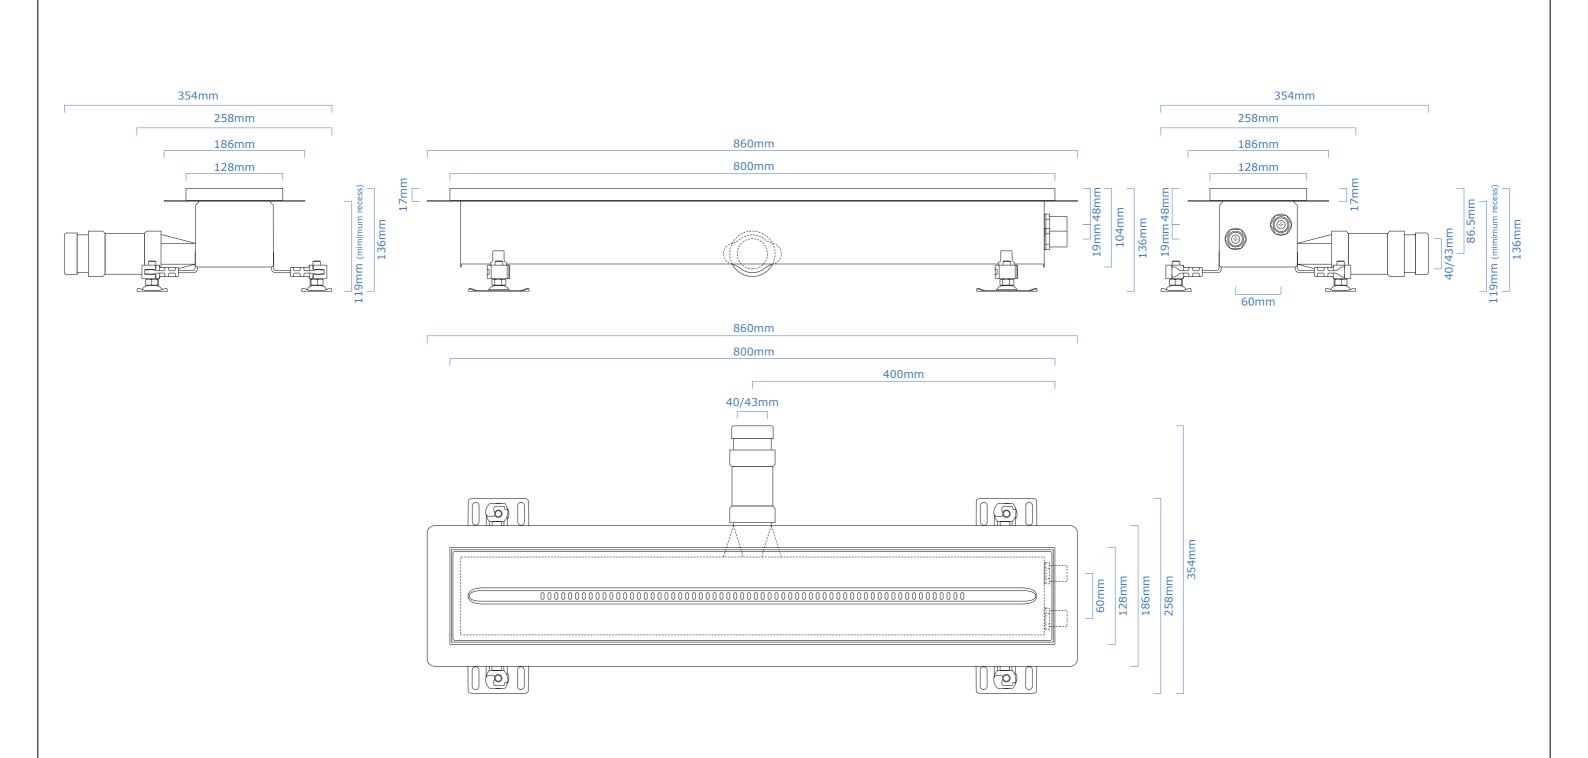

These drawings are specific to Waste Water Heat Recovery for Showers (WWHRS). Recoup Energy Solutions Ltd do not hold any responsibility for the design or M&E integration of WWHRS to the cold water services. It is the responsibility of the installer to read the specification and installation instructions.

WWHRS drawings and installation documentation must be adhered to. THIS DRAWING REMAINS THE PROPERTY OF RECOUP ENERGY SOLUTIONS LTD.

t: 01379 844010

e: info@recoup.co.uk

w: www.recoup.co.uk

Recoup Energy Solutions Ltd

PO Box 365, Eye, IP22 9BH

Title: Recoup Drain+ Compact (Right)

Date: 13 / 04 / 2023 Scale: Scale 1:5 @ A3