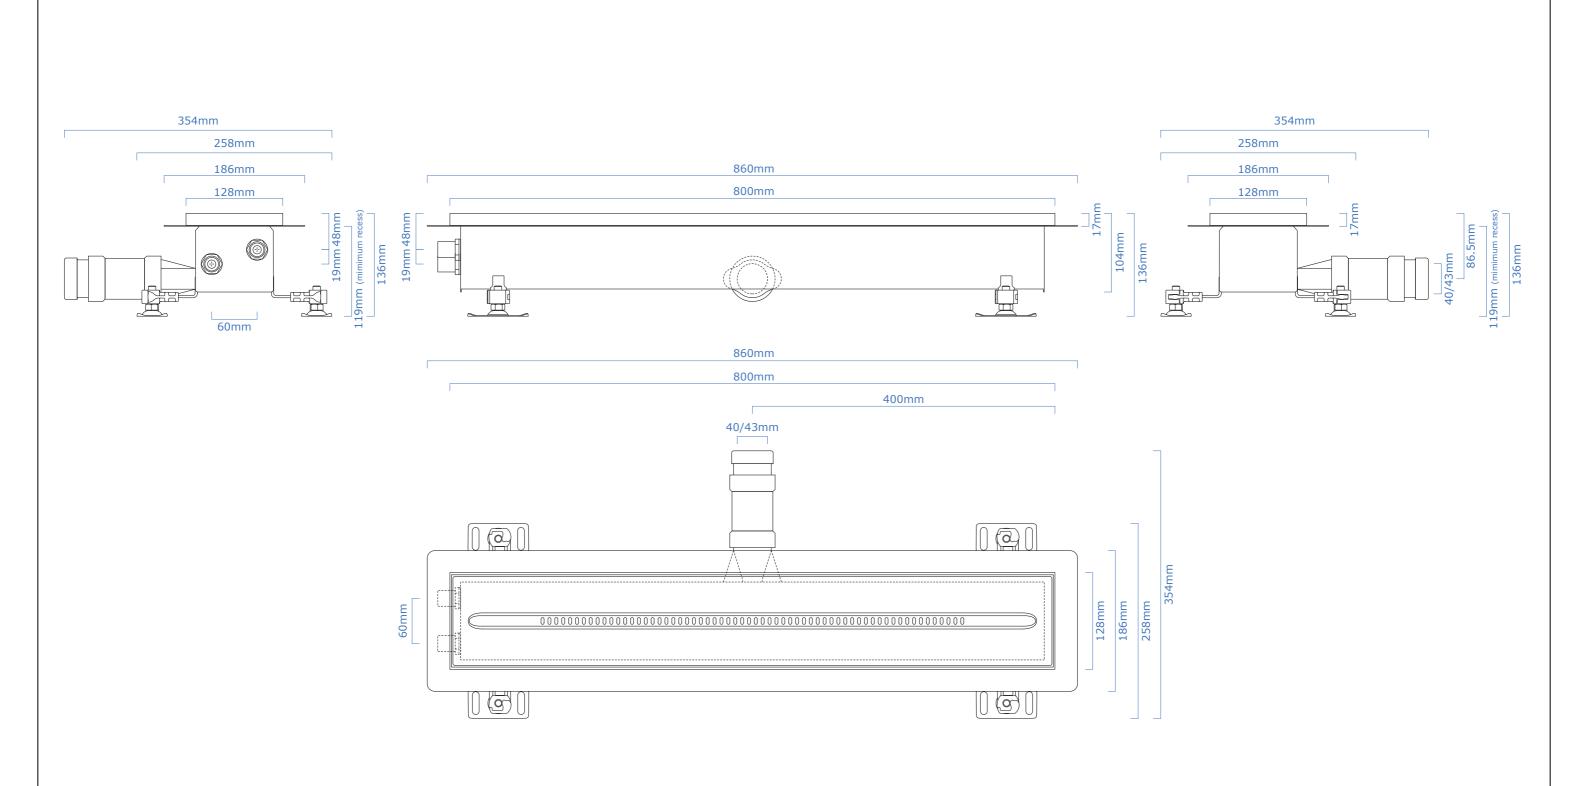

IP22 9BH

Title: Recoup Drain+ Compact (Left)

Date: 13 / 04 / 2023 Scale: Scale 1:5 @ A3